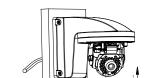

the housing.

6 Install the housing and lock the screws.

7 Finish the installation.

Remark: Appearance of Installation steps is for reference only