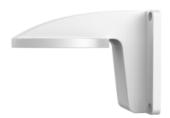

# **DS-1258ZJ**

Wall mount for indoor cameras

### Features:

- Good toughness and strength
- Beautiful design with wire outlet hole
- Coordination with small and nice appearance