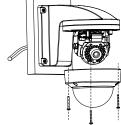

the housing.

6 Install the housing and lock the screws.

7 Finish the installation.

Remark: Appearance of Installation steps is for reference only