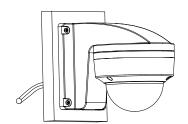

# **DS-1258ZJ**

Wall mount for indoor cameras

#### **Parameters**

| Model      | DS-1258ZJ                             |
|------------|---------------------------------------|
| Parameters | Indoor wall mount                     |
| Color      | Hik white                             |
| Feature    | Suitable for mini dome or dome camera |
| Material   | ABS+PC                                |
| Dimension  | 111×120×161.5mm()                     |
| Weight     | 200g                                  |