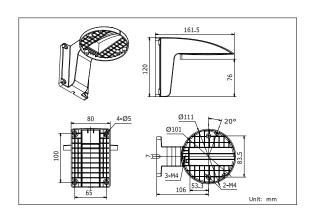

## **Dimension:**

#### **Parameters**

| Model      | DS-1258ZJ                             |
|------------|---------------------------------------|
| Parameters | Indoor wall mount                     |
| Color      | Hik white                             |
| Feature    | Suitable for mini dome or dome camera |
| Material   | ABS+PC                                |
| Dimension  | 111×120×161.5mm()                     |
| Weight     | 200g                                  |