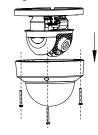

# **Installation steps:**

and wire.

- ① Select suitable wall to install the bracket ⑥ Loosen the tightening screw and take down
- 6 Install the dome core to the gang box, wire and lock the screw.

Notice: "A" stands for the lock screw

the housing.

6 Install the housing and lock the screws.

7 Finish the installation.

Remark: Appearance of Installation steps is for reference only