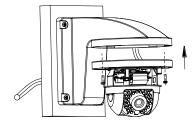

# **Installation steps:**

and wire.

- ① Select suitable wall to install the bracket ⑥ Loosen the tightening screw and take down
- 6 Install the dome core to the gang box, wire and lock the screw.

Notice: "A" stands for the lock screw