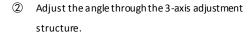

# **Installation steps:**

and wire.

- ① Select suitable wall to install the bracket ⑥ Loosen the tightening screw and take down
- 6 Install the dome core to the gang box, wire and lock the screw.

Notice: "A" stands for the lock screw

the housing.

6 Install the housing and lock the screws.

7 Finish the installation.

Remark: Appearance of Installation steps is for reference only