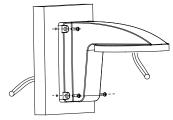

# **Installation steps:**

and wire.

- ① Select suitable wall to install the bracket ⑥ Loosen the tightening screw and take down
- 6 Install the dome core to the gang box, wire and lock the screw.

Notice: "A" stands for the lock screw

the housing.

6 Install the housing and lock the screws.

7 Finish the installation.

Remark: Appearance of Installation steps is for reference only